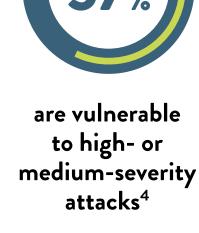

# THREATENING HEALTHCARE

HIGH-RISK TARGETS FOR BAD ACTORS,

response software

Proactive measures to

prevent threats from

becoming attacks

their activities

DID YOU KNOW THAT MORE THAN...