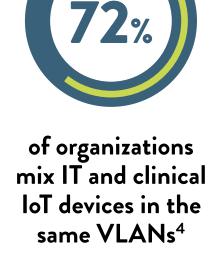

# THREATENING HEALTHCARE

HIGH-RISK TARGETS FOR BAD ACTORS,

response software

Proactive measures to

prevent threats from

becoming attacks

their activities

DID YOU KNOW THAT MORE THAN...